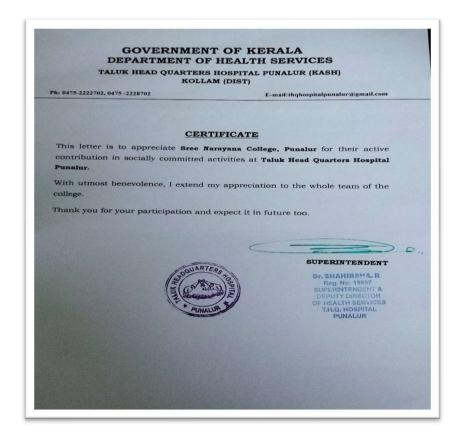

# SREE NARAYANA COLLEGE PUNALUR



# **Best practice I -KANIVU**

## **Best Practice I- Kanivu**

#### Visiting elderly home

Students visit orphanages for elderly mothers and distribute food and essential items to them. They also spent time with them sharing comfort, joy and happiness





# Collection and Distribution of food packages

Food packages brought by students from their homes are collected and distributed to Govt.Taluk Hospital, Punalur.









#### Certificate of appreciation from Taluk Head Quarters Hospital, Punalur



#### Distribution of study materials to poor students

Students collect study kits containing books, pencils, pens, erasers, sharpeners etc. and distribute the same to the needy students of the nearby locality







#### Document for the amount collected towards Mid-Day Meal Programme

A monthly collection from among the teaching staff is maintained to provide mid-day meals to the needy students.



|       |                     |           | vingner.      | 2010 |
|-------|---------------------|-----------|---------------|------|
|       |                     |           | $\rightarrow$ |      |
| N     | me of the deputment |           | Amt. Coll.    | cted |
| 1. 8  | nglish              |           | 1800/-        |      |
| 2. 0  | Kemistry            |           | 2100/-        |