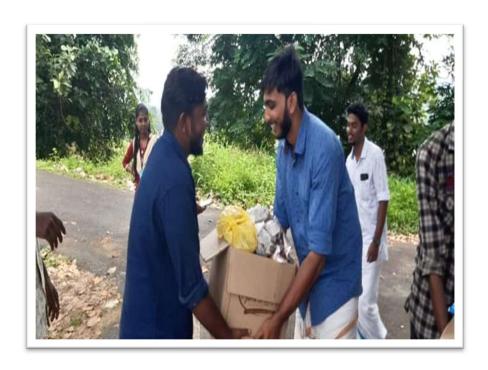

# Collection and Distribution of food packages

Food packages brought by students from their homes are collected and distributed to Govt.Taluk Hospital, Punalur.