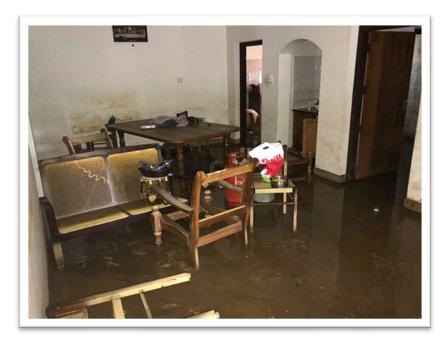

#### Distribution of essentials materials to relief camps during the time of the flood

Kerala was badly affected by floods during the year 2017-18. The college was all set to help the people affected by the flood. Studentscollected the essential items and distributedit to various relief camps

NSS volunteers along with the students of various departments volunteered in the cleaning activities in the flood-hit areas