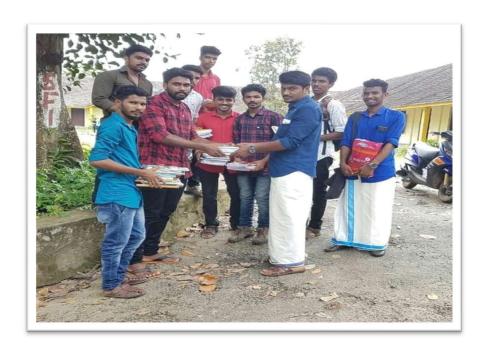

#### Distribution of study materials to poor students

Students collect study kits containing books, pencils, pens, erasers, sharpeners etc. and distribute the same to the needy students of the nearby locality