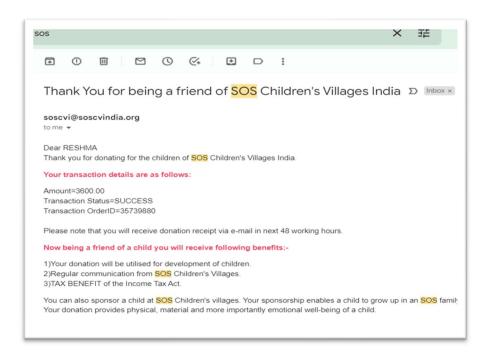

#### Contributions made towards SOS Children's Village

Faculty members contribute a considerable amount of money towards SOS Children's village to give support, help and sponsor poor and orphaned children