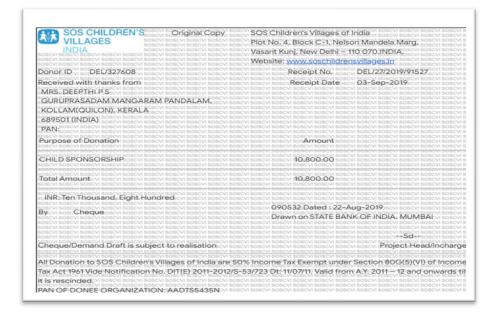

#### Contributions made towards SOS Children's Village

Faculty members contribute a considerable amount of money towards SOS Children's village to give support, help and sponsor poor and orphaned children