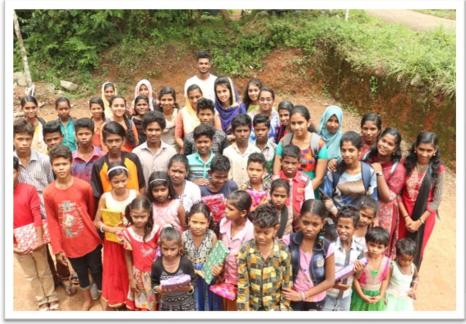

## Visit to tribal colony

Students along with the faculty members visit Kuriyottumala tribal colony and handed over study materials to the students