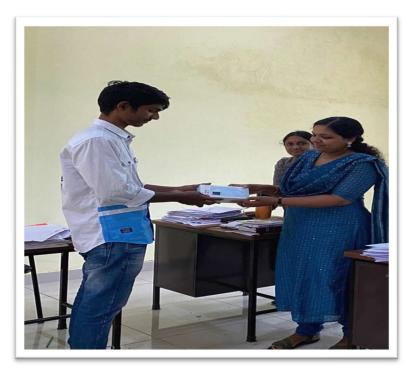

## Visit to tribal colony

Students along with the faculty members visit Kuriyottumala tribal colony and handed over study materials to the students