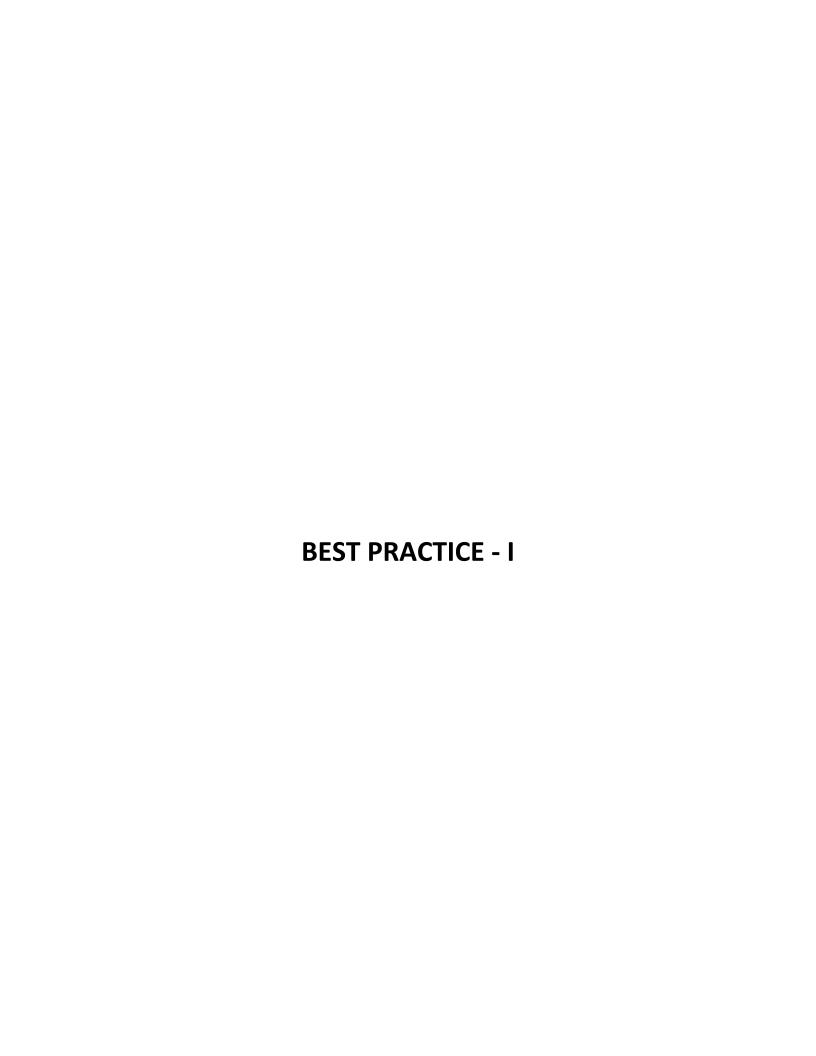

#### Visiting elderly home

Students visit orphanages for elderly mothers and distribute food and essential items to them. They also spent time with them sharing comfort, joy and happiness