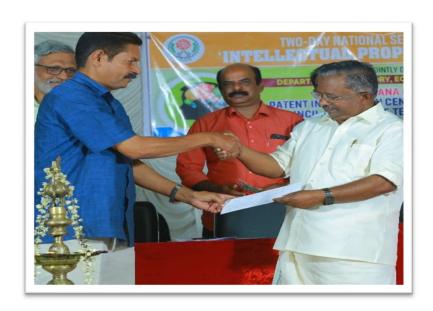

## **Contribution to CMDRF**

Contributions from staff and students towards Chief Minister's Distress Relief Fund- Dr. T.Sasidharan, Principal handing over the cheque to then Minister for Forest and Wild Life Adv. K. Raju