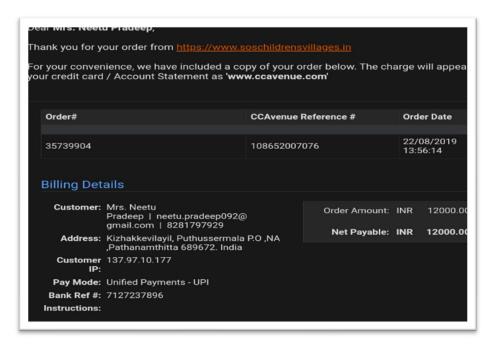

#### Contributions made towards SOS Children's Village

Faculty members contribute a considerable amount of money towards SOS Children's village to give support, help and sponsor poor and orphaned children