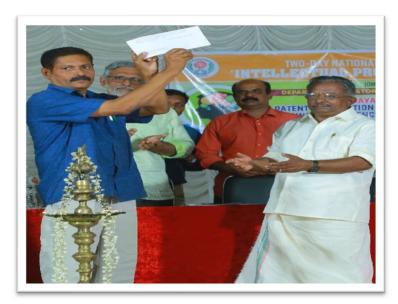

## **Contribution to CMDRF**

Contributions from staff and students towards Chief Minister's Distress Relief Fund- Dr. T.Sasidharan, Principal handing over the cheque to then Minister for Forest and Wild Life Adv. K. Raju