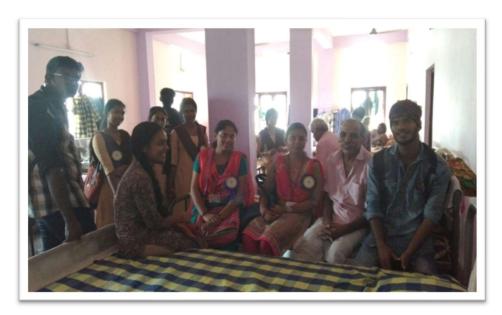

# Collection and Distribution of food packages

Food packages brought by students from their homes are collected and distributed to Govt.Taluk Hospital, Punalur.