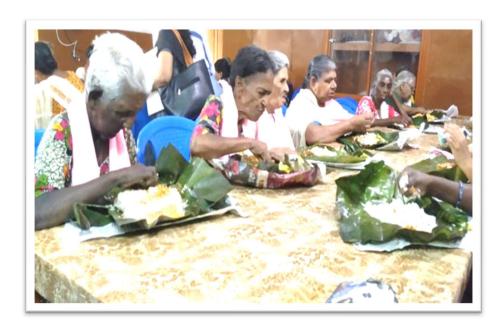

## Visit to tribal colony

Students along with the faculty members visit Kuriyottumala tribal colony and handed over study materials to the students