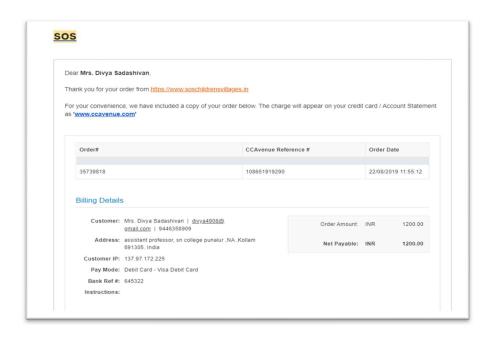

#### Contributions made towards SOS Children's Village

Faculty members contribute a considerable amount of money towards SOS Children's village to give support, help and sponsor poor and orphaned children