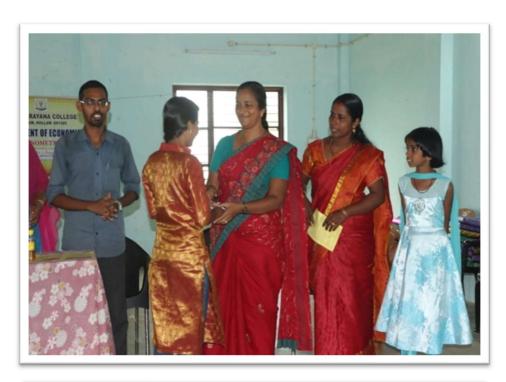

#### Distribution of study materials to poor students

Students collect study kits containing books, pencils, pens, erasers, sharpeners etc. and distribute the same to the needy students of the nearby locality