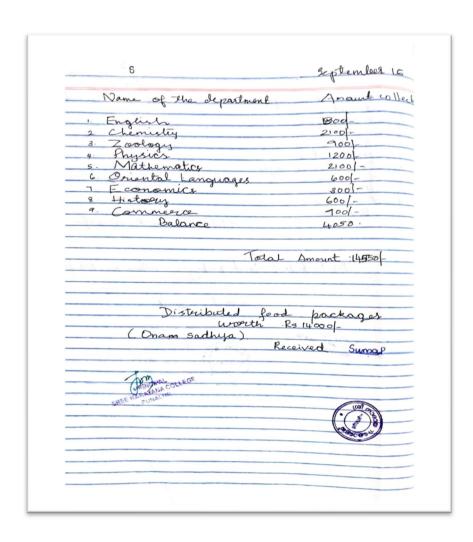

#### Document for the amount collected towards Mid-Day Meal Programme

A monthly collection from among the teaching staff is maintained to provide mid-day meals to the needy students.

|       |                     |           | vingner.      | 2010 |
|-------|---------------------|-----------|---------------|------|
|       |                     |           | $\rightarrow$ |      |
| N     | me of the deputment |           | Amt. Coll.    | cted |
| 1. 8  | nglish              |           | 1800/-        |      |
| 2. 0  | Kemistry            |           | 2100/-        |      |
| 3. 7  | مدامهم -            | 1-1-      | 1200/-        |      |
| 4 7   | hydics              |           | 2100/-        |      |
| 5. 1  | Athemotics          |           | 600/-         |      |
| 6. 0. | enemics Languages   |           | 300/-         |      |
| 7. Z. | ictory              | 1000      | 600/-         |      |
|       | mmuce               |           | 900/-         |      |
|       | salance             |           | Rs. 750/-     |      |
|       |                     | Total Amt | :- Rs. 11250  | ·/-  |
|       |                     |           |               |      |
|       | Leen                | ed Sumal  | )             |      |
|       | Y                   | Al        |               |      |
|       | SPATETRAL COLLEGE   |           | 0.00          |      |
| SREE  | PUNALUM             | 38        |               |      |
|       | (3)                 | (8)       |               |      |
|       | 6.                  | 9         |               |      |
|       |                     |           |               |      |
| - 6   | (20)                |           |               |      |
| -     | 100                 |           |               |      |
|       | 9                   |           |               |      |
|       |                     |           |               |      |
|       |                     |           |               |      |
|       |                     |           |               |      |
|       |                     |           |               |      |