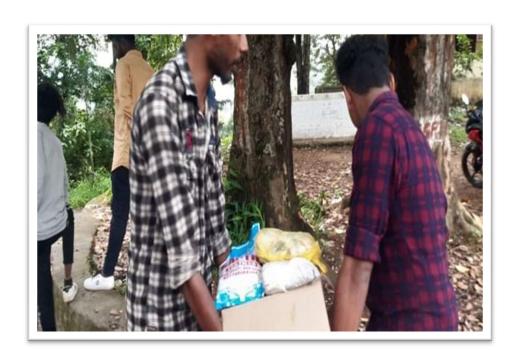

# Collection and Distribution of food packages

Food packages brought by students from their homes are collected and distributed to Govt.Taluk Hospital, Punalur.