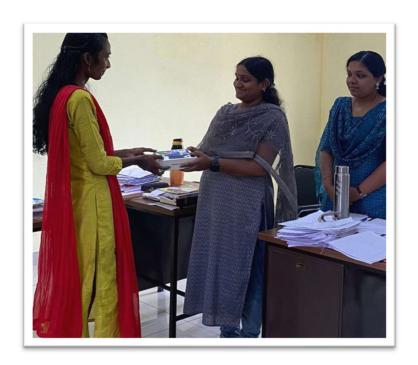

#### Distribution of study materials to poor students

Students collect study kits containing books, pencils, pens, erasers, sharpeners etc. and distribute the same to the needy students of the nearby locality