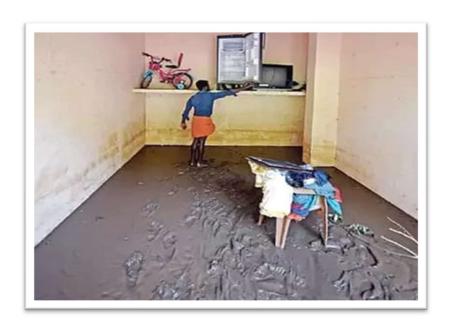

#### Distribution of essentials materials to relief camps during the time of the flood

Kerala was badly affected by floods during the year 2017-18. The college was all set to help the people affected by the flood. Studentscollected the essential items and distributedit to various relief camps

NSS volunteers along with the students of various departments volunteered in the cleaning activities in the flood-hit areas