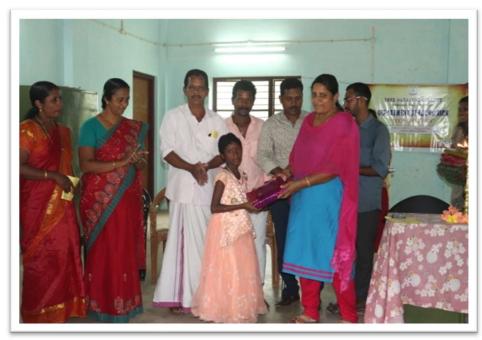

#### Distribution of study materials to poor students

Students collect study kits containing books, pencils, pens, erasers, sharpeners etc. and distribute the same to the needy students of the nearby locality