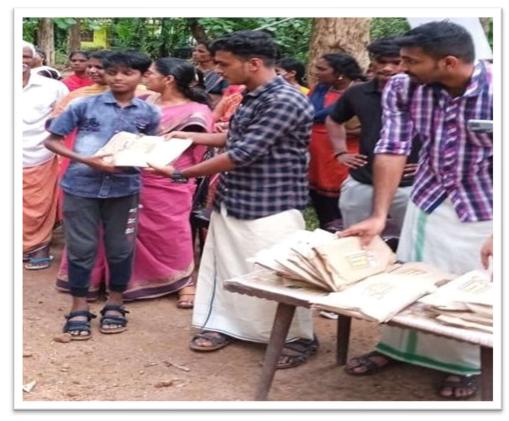

## Visit to tribal colony

Students along with the faculty members visit Kuriyottumala tribal colony and handed over study materials to the students