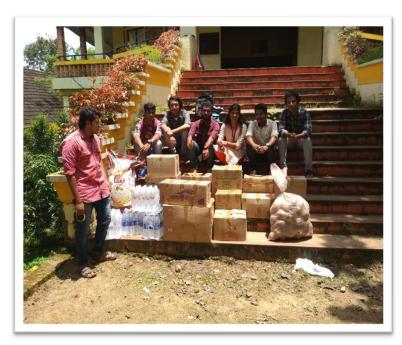

#### Distribution of essentials materials to relief camps during the time of the flood

Kerala was badly affected by floods during the year 2017-18. The college was all set to help the people affected by the flood. Studentscollected the essential items and distributedit to various relief camps