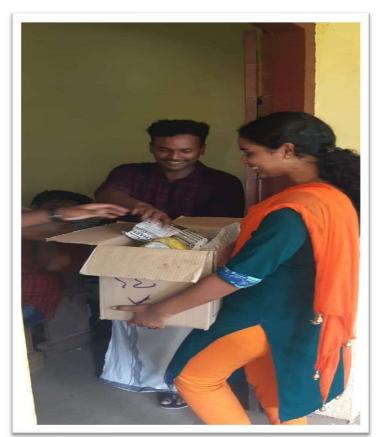

# Collection and Distribution of food packages

Food packages brought by students from their homes are collected and distributed to Govt.Taluk Hospital, Punalur.