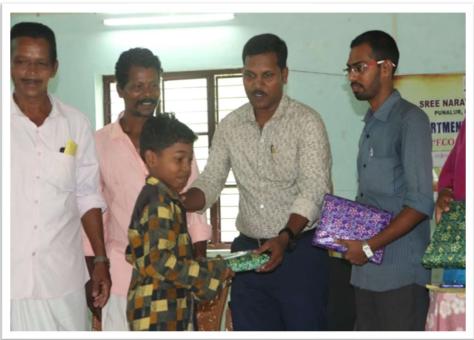

#### Distribution of study materials to poor students

Students collect study kits containing books, pencils, pens, erasers, sharpeners etc. and distribute the same to the needy students of the nearby locality