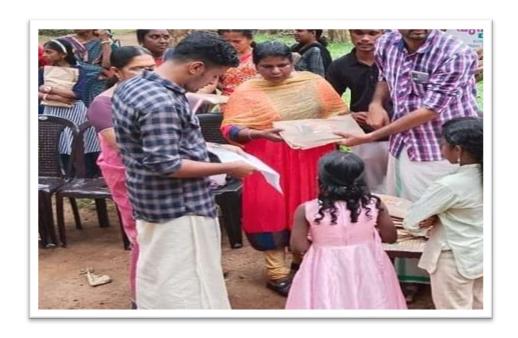

## Visit to tribal colony

Students along with the faculty members visit Kuriyottumala tribal colony and handed over study materials to the students